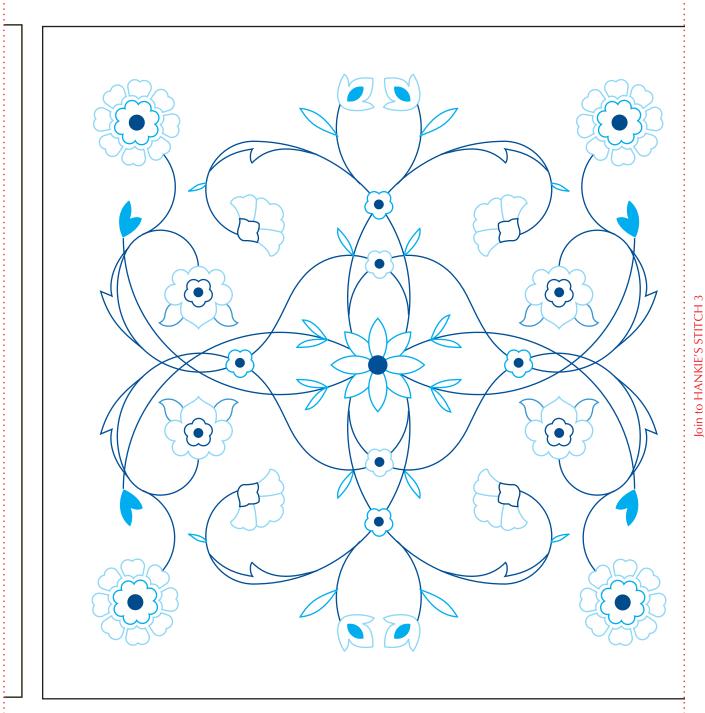

Print your chosen design/templates from the *Homespun* website. Before printing, check the Print dialog box – it is important that in the field next to the words "Page Scaling" you have selected "None" to ensure your design/templates print out at 100%.