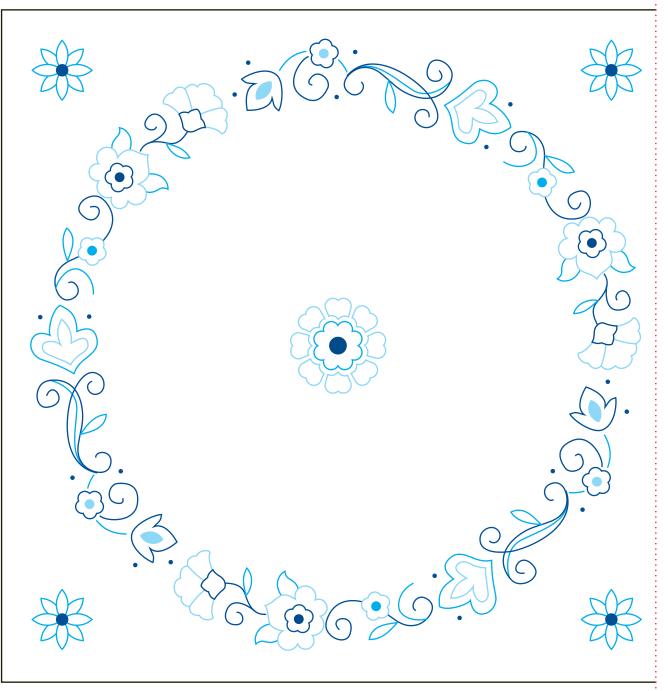

Print your chosen design/templates from the *Homespun* website. Before printing, check the Print dialog box – it is important that in the field next to the words "Page Scaling" you have selected "None" to ensure your design/templates print out at 100%.