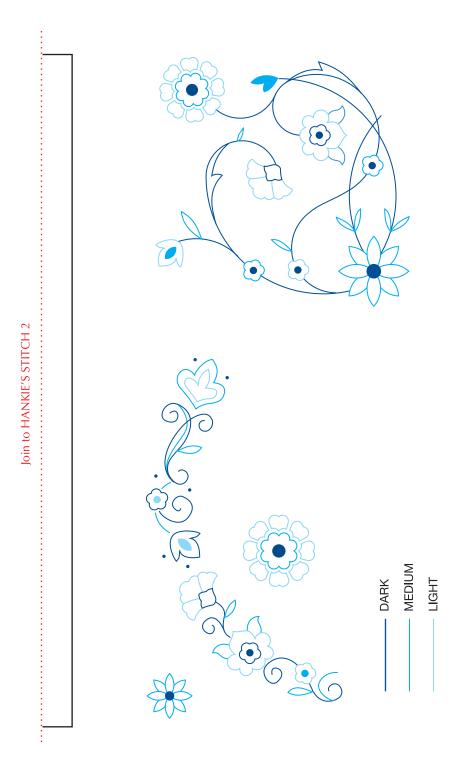

Print your chosen design/templates from the *Homespun* website. Before printing, check the Print dialog box – it is important that in the field next to the words "Page Scaling" you have selected "None" to ensure your design/templates print out at 100%.